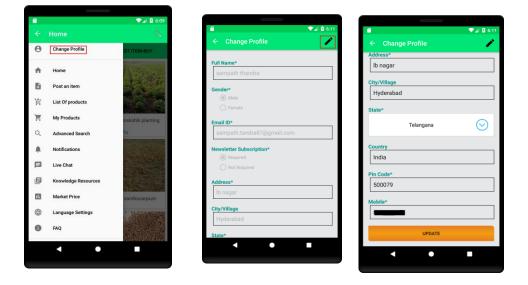

## 5.7 How to Change Profile

User can access the change profile feature from the Navigation drawer in the home page. On click of the "Change Profile" the form for updation of profile is displayed. User need to click on the edit button to enable for editting. After editting click on the "UPDATE" button to reflect the changes.