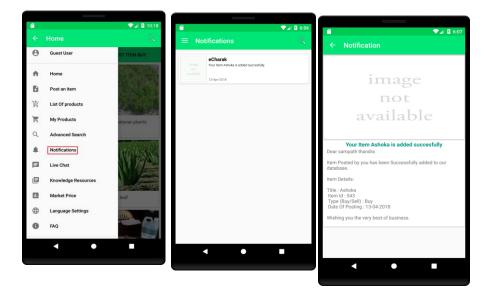

## **5.6 Notifications**

Notifications feature can be accessed through Navigation Drawer. On click of the **Notifications** option the recent notifications received to the mobile will be listed. On click of the notification the notification details will be shown as in the images below.