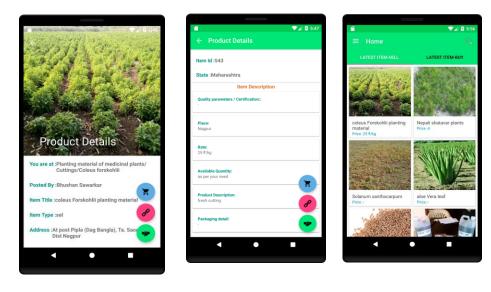

On Click of the "Latest Items" section application Home page will get launch where the Latest items sell will be displayed in one tab and Latest Items Buy in another tab.

On click of a particular item the item details will be displayed as shown in the image below.

To contact the user who posted the item, click on "Contact Now" option. A form opens which you can fill and Submit. On click of "SUBMIT" button a message, mail and notification will be sent to the user who posted the item Address<sup>4</sup>

The red coloured icon at the bottom right shown in the image below is **Related products** icon. On click of the icon all the related products of a given item are displayed.

regarding your interest in the product.

#### How to contact the person who posted the Item

In the product details you can find the **hand shake icon**. Click on the icon you will find the option to call, message or email the person who posted the item.

#### Buy and Sell Leads

Buy and sell leads can be accessed by clicking on the icon highlighted in the image shown below. On click of the icon, if you are viewing the item of sell type, buy leads (items posted in the same category, sub category and product) will be displayed. Similary if we are viewing buy type product on click of icon sell leads will be displayed.