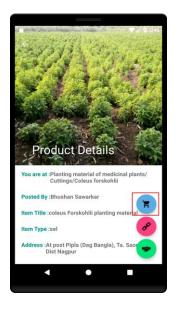

On Click of the "Latest Items" section application Home page will get launch where the Latest items sell will be displayed in one tab and Latest Items Buy in another tab.

On click of a particular item the item details will be displayed as shown in the image below.

To contact the user who posted the item, click on "Contact Now" option. A form opens which you can fill and Submit. On click of "SUBMIT" button a message, mail and notification will be sent to the user who posted the item Address<sup>4</sup>

The red coloured icon at the bottom right shown in the image below is **Related products** icon. On click of the icon all the related products of a given item are displayed.

regarding your interest in the product.