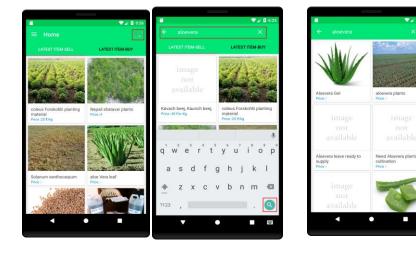

## 5.4 View Latest Items Buy/Sell (Registered User)

Latest items sell/buy can be viewed from the home page. Latest Items sell in one tab and Latest items buy in another tab as shown in the image below.

## 5.8 Global search

Either registered user or guest user can search any item from the search bar available in the home page as shown in the image below. Click on the search button and enter the text you need to search and enter the search button as shown in the image below, the products available with the entered text will be displayed.