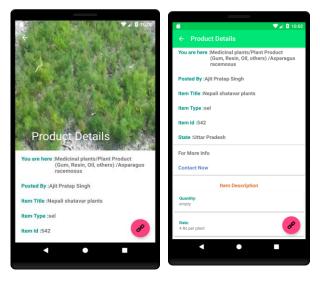

On Click of the "Latest Items" section application Home page will get launch where the Latest items sell will be displayed in one tab and Latest Items Buy in another tab.

On click of a particular item the item details will be displayed as shown in the image below.

To contact the user who posted the item, click on "Contact Now" option. A form opens which you can fill and Submit. On click of "SUBMIT" button a message, mail and notification will be sent to the user who posted the item Address<sup>4</sup>

#### How to contact the person who posted the Item

In the product details you can find the **hand shake icon**. Click on the icon you will find the option to call, message or email the person who posted the item.