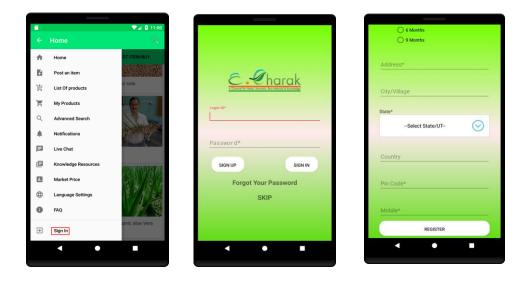

#### 5.1 New User Registration

A Registered user can avail more benefits than a guest user. Hence it is recommended that users register themselves to access the additional services.

A user can regsiter in e-CHARAK application using the "Sign In" option available in Home Navigation Drawer. If you are a new user, select "Sign Up" to register. Fill all the required details and Submit. On successfull validation user will be registered and a message and notification will be sent to the registered mobile number.

## 5.2 Sign In

To **Sign In** in to the application click on the **"Sign In"** option from the Navigation Drawer in the Home page. Enter username and password to login. On successful login, the user is redirected to home page screen.

#### **Forgot Password**

Forgot password feature can be availed by clicking on the "Forgot Your Password" text on the Sign In screen.

On click of the **"Forgot Your Password"**, user need to give registered email id or login id and click on "SUBMIT". If the given email id or login id is valid, a six digit One Time Password (OTP) will be sent to the registered mobile number. The OTP is to be entered so as to allow the user to change/ enter a new password.

## 5.3 Post an Item

Post an item feature can be accessed in two ways, from the dash board and the Navigation Drawer in the home page.

On click of the **''Post an Item''** option, Option to select the category, sub category, Product (either thro Botanical / trade name), type (Buy / Sell) under which the item is to be posted.