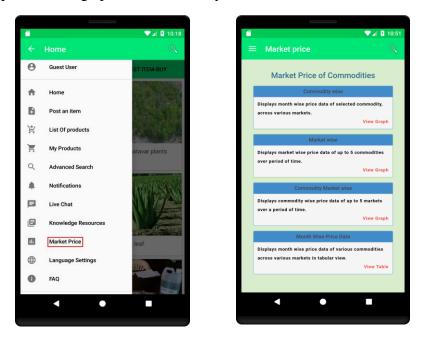

#### 4.6 Market Price

Market price feature can be accessed from the Navigation Drawer available in Home page. On click of the Market Price option following page opens with the option to view the market price on the graph in different ways.

On click of the "View Graph" option, and on selection of desired commodity, market and timeline, the user need to "Submit" to view the graph.

| 😑 Marke                                                                          | et price                              |                   |
|----------------------------------------------------------------------------------|---------------------------------------|-------------------|
|                                                                                  | Commodity Wise                        |                   |
|                                                                                  |                                       |                   |
| Commodity:<br>Alpinia galanga-Root                                               |                                       |                   |
| Agarta galanga Kool                                                              |                                       |                   |
| Market:                                                                          |                                       |                   |
| 6 selected                                                                       |                                       |                   |
| Press Ctrl to selec                                                              | ct multiple markets                   |                   |
|                                                                                  |                                       |                   |
| Choose Date:                                                                     |                                       |                   |
| Jan 2018 - First fortnig                                                         | ght                                   | *                 |
| 200                                                                              | Submit<br>Commodity wise Market Price |                   |
| 200<br>50<br>50<br>50<br>50<br>50<br>50<br>50<br>50<br>50<br>50<br>50<br>50<br>5 |                                       |                   |
| Cherroid                                                                         | Dehradun Delhi Deogarh<br>Markets     | Dhamfari Oywahati |
|                                                                                  | 100.000                               |                   |
|                                                                                  | Alpinia galanga                       |                   |