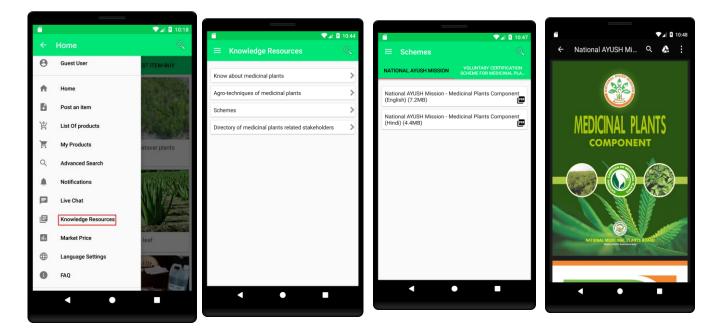

#### 4.5 Knowledge Resources

Knowledge resource can be accessed from the Navigation in the **Home** page. On click of the Knowledge Resources, the available resources are displayed for further viewing.

#### 4.6 Market Price

Market price feature can be accessed from the Navigation Drawer available in Home page. On click of the Market Price option following page opens with the option to view the market price on the graph in different ways.