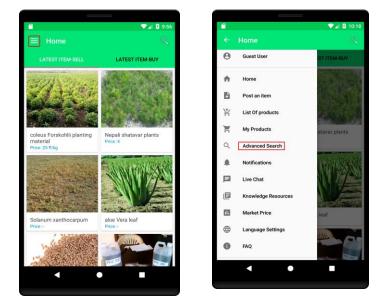

#### 4.1 View Latest Items Buy/Sell (Guest User)

Launch the application by clicking on the e-CHARAK icon on your mobile as shown in the image below.

9

As soon as e-CHARAK application is launched, dashboard will be displayed which shows the main features of the application as shown in the image.

On Click of the "Latest Items" section application Home page will get launch where the Latest items sell will be displayed in one tab and Latest Items Buy in another tab.

On click of a particular item the item details will be displayed as shown in the image below.

## 4.3 Advanced Search

On click of the "Home", the Navigation bar opens. Select the Advanced Search option from it as shown below.

On click of the **Advanced Search** option, following page is displayed. Users can search the products by Botanical or Trade name, category, state, and Type of product sell or buy.