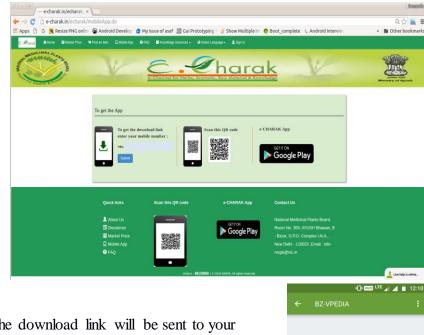

### 3.2 e-CHARAK Web Portal

e-CHARAK application can be downloaded from web portal in three ways.

- 1. Providing mobile number
- 2. Scan QR Code
- 3. On click of Google Play Icon

#### 1. Providing mobile number

Open any of the browser (google chrome, mozilla firefox etc.) on your computer and enter the URL www.e-charak.in to open the e-CHARAK web application.

Now click on the "Mobile App" tab on the home screen as shown in the image below.

Following page opens. Enter your mobile number in the Text box to get the application download link and click on submit

A message with the download link will be sent to your entered mobile number.

On click on the link in the message, Google play store will be opened and you will be asked to download the application. Click on the "INSTALL" button to install the application as shown below.

#### 2. Scan QR Code:

Go to the **Mobile App** tab in web portal <u>www.e-</u> <u>charak.in as</u> described above.

Open one of the QR Code Scanner application on your mobile. Click on the QR Code Reader icon to open the application and focus the scanner on the QR code on the web page as shown in the image.