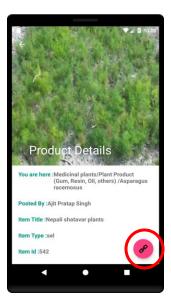

The red coloured icon at the bottom right shown in the image below is **Related products** icon. On click of the icon all the related products of a given item are displayed.

regarding your interest in the product.