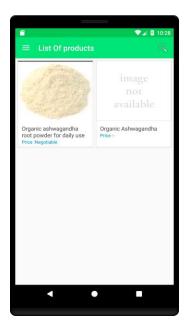

## 4.2 View List of products

List of products feature can be accessed in the following two ways.

- From the dashboard
- From the Navigation Bar menu •

On click of the "List of Products" following screens appear where you need to select the Product category and Sub category.

On selecting the sub-category, the list of products available are displayed. The products can be viewed either using their Botanical Names or Trade names.

On selecting of a particular product all the available items are displayed.