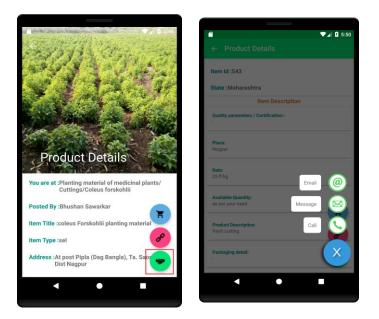

On click of the interested item following page will be displayed with the details of the item as shown below.

#### How to contact the person who posted the Item

In the product details you can find the **hand shake icon**. Click on the icon you will find the option to call, message or email the person who posted the item.

#### Buy and Sell Leads

Buy and sell leads can be accessed by clicking on the icon highlighted in the image shown below. On click of the icon, if you are viewing the item of sell type, buy leads (items posted in the same category, sub category and product) will be displayed. Similary if we are viewing buy type product on click of icon sell leads will be displayed.