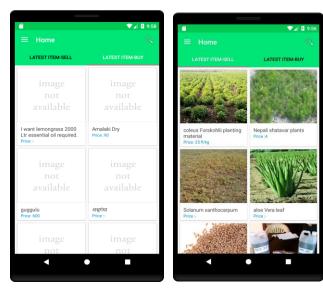

#### 4.1 View Latest Items Buy/Sell (Guest User)

Launch the application by clicking on the e-CHARAK icon on your mobile as shown in the image below.

9

As soon as e-CHARAK application is launched, dashboard will be displayed which shows the main features of the application as shown in the image.

On Click of the "Latest Items" section application Home page will get launch where the Latest items sell will be displayed in one tab and Latest Items Buy in another tab.

On click of a particular item the item details will be displayed as shown in the image below.